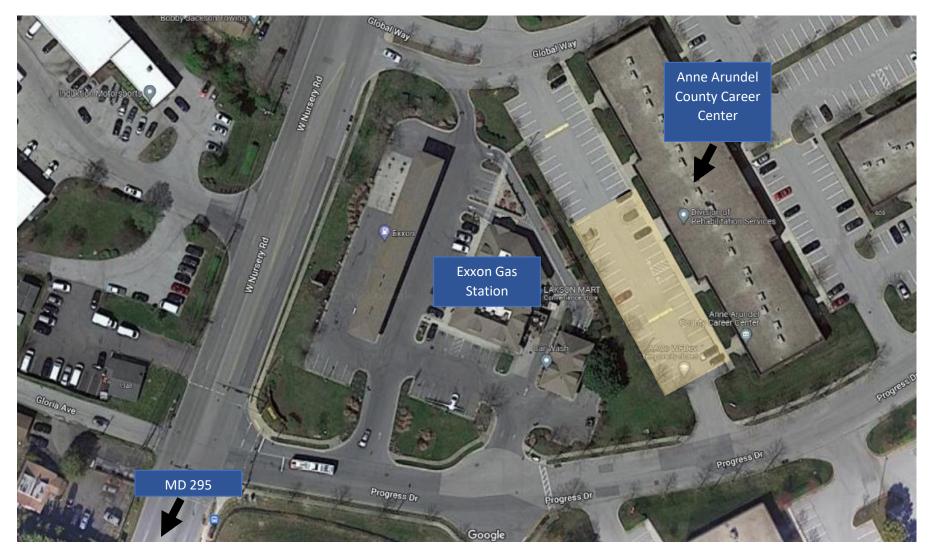

The Anne Arundel County Career Center is located at 613 Global Way Linthicum Heights, MD.

The building is in the BWI Technology Park and is located directly behind the Exxon gas station in between Progress Dr. and Global Way

The visitor parking is located in between the Exxon gas station and the Anne Arundel County Career Center building. Some GPS directions will send visitors to the back of the building so please make sure to pull into the parking lot.

For events in the Patapsco River Training Room individuals should park in the yellow highlighted section of the parking lot and enter through the door furthest to the right when looking at the building marked Patapsco River Training Room on overhead signage.